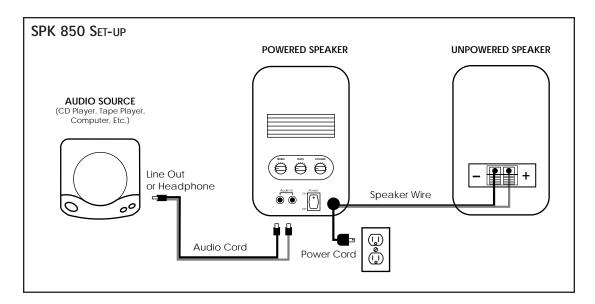

### **OVERVIEW**

You can connect the the SPK 850 Speaker Set to a variety of audio sources, including CD players, tape players, and computers.

#### SETTING UP THE SPK 850 SPEAKERS

Step 1: Connect the audio cord to your audio source.

Step 2: Connect the speaker wire to the unpowered speaker.

Step 3: Plug the AC power cord into an 120 VAC outlet. Turn the power switch on.

Step 4: Adjust the volume and tone controls to your preference.